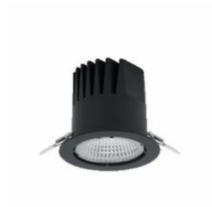

## DOWNLIGHT LIDER M 850 23W 45° BLACK | ON/OFF

Article number: N203-K0002-RF850-H5-M45-ZC02\_600-S2-###

| LED                  | COB        |
|----------------------|------------|
| Light colour         | 5000 [K]   |
| CRI                  | 80         |
| Led chip flux        | 3475 [lm]  |
| Luminous flux        | 3127 [lm]  |
| System power         | 23 [W]     |
| Luminaire Efficiency | 136 [lm/W] |
| Beam angle           | 45°        |
| Controller           | ON/OFF     |
| MacAdam              | 3 SDCM     |

## LUMINAIRE

Weight 0,61 [kg]

Protection rating IP , IK , class IP 20, IK 1,

Luminaire colour BLACK

Cover Plastic

Operating voltage 220-240V 50-60Hz

Note: All data are typical values. Tolerance of measurements +/-10% System features may change with product improvements due to technical advances.