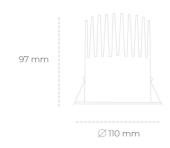

## LUMINAIRE

Weight 0,61 [kg]

Protection rating IP , IK , class IP 20, IK 1,

Luminaire colour BLACK

Cover Plastic

Operating voltage 220-240V 50-60Hz

Note: All data are typical values. Tolerance of measurements +/-10% System features may change with product improvements due to technical advances.