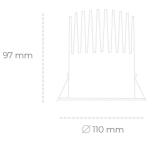

## DOWNLIGHT LIDER M 850 27W 38° BLACK | ON/OFF

Article number: N203-K0002-RF850-H5-M38-ZC01\_700-S2-###

| LED                               | COB          |
|-----------------------------------|--------------|
| Light colour                      | 5000 [K]     |
| CRI                               | 80           |
| Led chip flux                     | 4053 [lm]    |
| Luminous flux                     | 3647 [lm]    |
| System power                      | 27 [W]       |
| Luminaire Efficiency              | 135 [lm/W]   |
| Beam angle                        | 38°          |
| Controller                        | ON/OFF       |
| MacAdam                           | 3 SDCM       |
| LUMINAIRE                         |              |
| Weight                            | 0,61 [kg]    |
| Protection rating IP , IK , class | IP 20, IK 1, |
| Luminaire colour                  | BLACK        |

## **Downlight LED**

LED downlight for drop ceiling istallation. Aluminium housing. Plastic cover included. Available in white, black and grey. Any RAL palette colour available on enquiry. Reflector beam available: 15°, 23°, 38° and 60°. Maximum power is 27W.