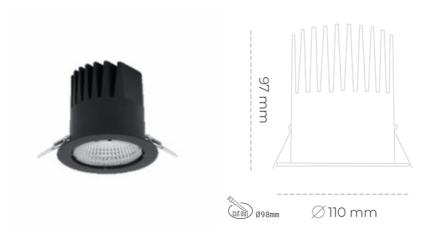

## DOWNLIGHT LIDER M 835 21W 38° BLACK | ON/OFF

Article number: N203-K0002-RF835-H5-M38-ZC02\_550-S2-###

| COB        |
|------------|
| 3500 [K]   |
| 80         |
| 3061 [lm]  |
| 2754 [lm]  |
| 21 [W]     |
| 131 [lm/W] |
| 38°        |
| ON/OFF     |
| 3 SDCM     |
|            |

## **Downlight LED**

LED downlight for drop ceiling istallation. Aluminium housing. Plastic cover included. Available in white, black and grey. Any RAL palette colour available on enquiry. Reflector beam available: 15°, 23°, 38° and 60°. Maximum power is 27W

## LUMINAIRE

Weight 0,61 [kg]

Protection rating IP , IK , class IP 20, IK 1,

Luminaire colour BLACK

Cover Plastic

Operating voltage 220-240V 50-60Hz

Note: All data are typical values. Tolerance of measurements +/-10% System features may change with product improvements due to technical advances.