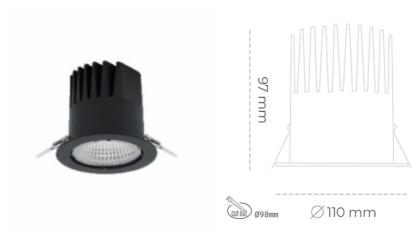

## **Downlight LED**

LED downlight for drop ceiling istallation. Aluminium housing. Plastic cover included. Available in white, black and grey. Any RAL palette colour available on enquiry. Reflector beam available: 15°, 23°, 38° and 60°. Maximum power is 27W

## LUMINAIRE

Weight 0,61 [kg]

Protection rating IP , IK , class IP 20, IK 1,

Luminaire colour BLACK

Cover Plastic

Operating voltage 220-240V 50-60Hz

Note: All data are typical values. Tolerance of measurements +/-10% System features may change with product improvements due to technical advances.