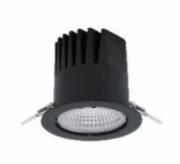

## DOWNLIGHT LIDER M 835 21W 15° BLACK | ON/OFF

Article number: N203-K0002-RF835-H5-M15-ZC02\_550-S2-###

BLACK

Plastic

220-240V 50-60Hz

| LED                               | СОВ          |
|-----------------------------------|--------------|
| Light colour                      | 3500 [K]     |
| CRI                               | 80           |
| Led chip flux                     | 3061 [lm]    |
| Luminous flux                     | 2754 [lm]    |
| System power                      | 21 [W]       |
| Luminaire Efficiency              | 131 [lm/W]   |
| Beam angle                        | 15°          |
| Controller                        | ON/OFF       |
| MacAdam                           | 3 SDCM       |
| JMINAIRE                          |              |
| Weight                            | 0,61 [kg]    |
| Protection rating IP , IK , class | IP 20, IK 1, |

## Downlight LED

LED downlight for drop ceiling istallation. Aluminium housing. Plastic cover included. Available in white, black and grey. Any RAL palette colour available on enquiry. Reflector beam available: 15°, 23°, 38° and 60°. Maximum power is 27W.