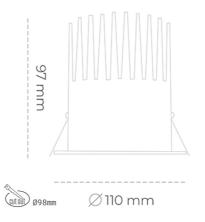

## DOWNLIGHT LIDER M 835 21W 15° BLACK | ON/OFF

Article number: N203-K0002-RF835-H5-M15-ZC02\_550-S2-###

BLACK

Plastic

220-240V 50-60Hz

| LED                               | СОВ          |
|-----------------------------------|--------------|
| Light colour                      | 3500 [K]     |
| CRI                               | 80           |
| Led chip flux                     | 3061 [lm]    |
| Luminous flux                     | 2754 [lm]    |
| System power                      | 21 [W]       |
| Luminaire Efficiency              | 131 [lm/W]   |
| Beam angle                        | 15°          |
| Controller                        | ON/OFF       |
| MacAdam                           | 3 SDCM       |
| JMINAIRE                          |              |
| Weight                            | 0,61 [kg]    |
| Protection rating IP , IK , class | IP 20, IK 1, |

## Downlight LED

LED downlight for drop ceiling istallation. Aluminium housing. Plastic cover included. Available in white, black and grey. Any RAL palette colour available on enquiry. Reflector beam available: 15°, 23°, 38° and 60°. Maximum power is 27W.