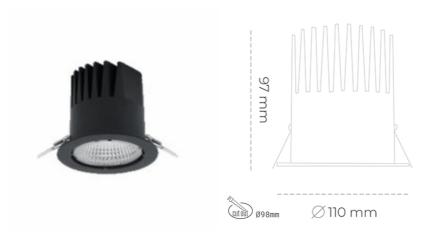

## **Downlight LED**

LED downlight for drop ceiling istallation. Aluminium housing. Plastic cover included. Available in white, black and grey. Any RAL palette colour available on enquiry. Reflector beam available: 15°, 23°, 38° and 60°. Maximum power is 27W

## LUMINAIRE

Weight 0,61 [kg]

Protection rating IP , IK , class IP 20, IK 1,

Luminaire colour BLACK

Cover Plastic

Operating voltage 220-240V 50-60Hz

Note: All data are typical values. Tolerance of measurements +/-10% System features may change with product improvements due to technical advances.