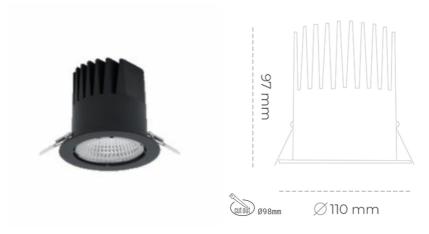

## DOWNLIGHT LIDER M 830 21W 38° BLACK | ON/OFF

Article number: N203-K0002-RF830-H5-M38-ZC02\_550-S2-###

| LED                  | COB        |
|----------------------|------------|
| Light colour         | 3000 [K]   |
| CRI                  | 80         |
| Led chip flux        | 2994 [lm]  |
| Luminous flux        | 2694 [lm]  |
| System power         | 21 [W]     |
| Luminaire Efficiency | 128 [lm/W] |
| Beam angle           | 38°        |
| Controller           | ON/OFF     |
| MacAdam              | 3 SDCM     |

## **Downlight LED**

LED downlight for drop ceiling istallation. Aluminium housing. Plastic cover included. Available in white, black and grey. Any RAL palette colour available on enquiry. Reflector beam available: 15°, 23°, 38° and 60°. Maximum power is 27W

## LUMINAIRE

Weight 0,61 [kg]

Protection rating IP , IK , class IP 20, IK 1,

Luminaire colour BLACK

Cover Plastic

Operating voltage 220-240V 50-60Hz

Note: All data are typical values. Tolerance of measurements +/-10% System features may change with product improvements due to technical advances.