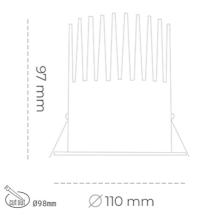

# DOWNLIGHT LIDER M 827 13W 45° BLACK | ON/OFF

Article number: N203-K0002-RF827-H5-M45-ZC01\_350-S2-###

| LED                  | СОВ        |
|----------------------|------------|
| Light colour         | 2700 [K]   |
| CRI                  | 80         |
| Led chip flux        | 1886 [lm]  |
| Luminous flux        | 1697 [lm]  |
| System power         | 13 [W]     |
| Luminaire Efficiency | 131 [lm/W] |
| Beam angle           | 45°        |
| Controller           | ON/OFF     |
| MacAdam              | 3 SDCM     |
| LUMINAIRE            |            |
| Weight               | 0,61 [kg]  |

## W

| weight                            | 0,61 [Kg]        |
|-----------------------------------|------------------|
| Protection rating IP , IK , class | IP 20, IK 1,     |
| Luminaire colour                  | BLACK            |
| Cover                             | Plastic          |
| Operating voltage                 | 220-240V 50-60Hz |
|                                   |                  |