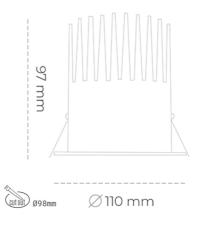

## DOWNLIGHT LIDER M 827 23W 38° BLACK | ON/OFF

Article number: N203-K0002-RF827-H5-M38-ZC02\_600-S2-###

Plastic

220-240V 50-60Hz

| LED                               | COB          |
|-----------------------------------|--------------|
| Light colour                      | 2700 [K]     |
| CRI                               | 80           |
| Led chip flux                     | 3233 [lm]    |
| Luminous flux                     | 2909 [lm]    |
| System power                      | 23 [W]       |
| Luminaire Efficiency              | 126 [lm/W]   |
| Beam angle                        | 38°          |
| Controller                        | ON/OFF       |
| MacAdam                           | 3 SDCM       |
| LUMINAIRE                         |              |
| Weight                            | 0,61 [kg]    |
| Protection rating IP , IK , class | IP 20, IK 1, |
| Luminaire colour                  | BLACK        |

## Downlight LED

LED downlight for drop ceiling istallation. Aluminium housing. Plastic cover included. Available in white, black and grey. Any RAL palette colour available on enquiry. Reflector beam available: 15°, 23°, 38° and 60°. Maximum power is 27W.