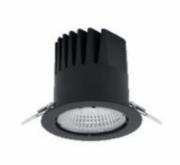

DOWNLIGHT

## DOWNLIGHT LIDER M 827 23W 38° BLACK | ON/OFF

Article number: N203-K0002-RF827-H5-M38-ZC02\_600-S2-###

Plastic

220-240V 50-60Hz

| LED                               | COB          |
|-----------------------------------|--------------|
| Light colour                      | 2700 [K]     |
| CRI                               | 80           |
| Led chip flux                     | 3233 [lm]    |
| Luminous flux                     | 2909 [lm]    |
| System power                      | 23 [W]       |
| Luminaire Efficiency              | 126 [lm/W]   |
| Beam angle                        | 38°          |
| Controller                        | ON/OFF       |
| MacAdam                           | 3 SDCM       |
| LUMINAIRE                         |              |
| Weight                            | 0,61 [kg]    |
| Protection rating IP , IK , class | IP 20, IK 1, |
| Luminaire colour                  | BLACK        |

## Downlight LED

LED downlight for drop ceiling istallation. Aluminium housing. Plastic cover included. Available in white, black and grey. Any RAL palette colour available on enquiry. Reflector beam available: 15°, 23°, 38° and 60°. Maximum power is 27W.