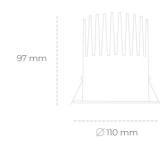

## DOWNLIGHT LIDER M 827 10W 38° BLACK | ON/OFF

Article number: N203-K0002-RF827-H5-M38-ZC01\_250-S2-###

| LED                  | COB        |
|----------------------|------------|
| Light colour         | 2700 [K]   |
| CRI                  | 80         |
| Led chip flux        | 1347 [lm]  |
| Luminous flux        | 1212 [lm]  |
| System power         | 10 [W]     |
| Luminaire Efficiency | 121 [lm/W] |
| Beam angle           | 38°        |
| Controller           | ON/OFF     |
| MacAdam              | 3 SDCM     |

## LUMINAIRE

Weight 0,61 [kg]

Protection rating IP , IK , class IP 20, IK 1,

Luminaire colour BLACK

Cover Plastic

Operating voltage 220-240V 50-60Hz

Note: All data are typical values. Tolerance of measurements +/-10% System features may change with product improvements due to technical advances.