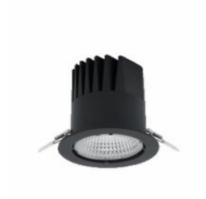

## DOWNLIGHT LIDER M 827 10W 38° BLACK | ON/OFF

Article number: N203-K0002-RF827-H5-M38-ZC01\_250-S2-###

| LED                  | COB        |
|----------------------|------------|
| Light colour         | 2700 [K]   |
| CRI                  | 80         |
| Led chip flux        | 1347 [lm]  |
| Luminous flux        | 1212 [lm]  |
| System power         | 10 [W]     |
| Luminaire Efficiency | 121 [lm/W] |
| Beam angle           | 38°        |
| Controller           | ON/OFF     |
| MacAdam              | 3 SDCM     |

## LUMINAIRE

Weight 0,61 [kg]

Protection rating IP , IK , class IP 20, IK 1,

Luminaire colour BLACK

Cover Plastic

Operating voltage 220-240V 50-60Hz

Note: All data are typical values. Tolerance of measurements +/-10% System features may change with product improvements due to technical advances.