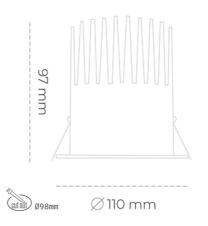

### Downlight LED

LED downlight for drop ceiling istallation. Aluminium housing. Plastic cover included. Available in white, black and grey. Any RAL palette colour available on enquiry. Reflector beam available: 15°, 23°, 38° and 60°. Maximum power is 27W.

## LOWINAI

| Weight                            | 0,61 [kg]        |
|-----------------------------------|------------------|
| Protection rating IP , IK , class | IP 20, IK 1,     |
| Luminaire colour                  | BLACK            |
| Cover                             | Plastic          |
| Operating voltage                 | 220-240V 50-60Hz |