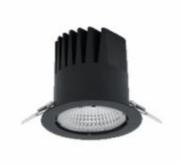

## DOWNLIGHT LIDER M 940 23W 60° BLACK PREMIUM WHITE ON/OFF

Article number: N203-K0002-PW940-HA-M60-ZC02\_600-S2-###

| LED                  | СОВ                       |
|----------------------|---------------------------|
| Light colour         | 4000 [K] PREMIUM<br>WHITE |
| CRI                  | 90                        |
| Led chip flux        | 3157 [lm]                 |
| System power         | 2841 [lm]                 |
| Luminaire Efficiency | 23 [W]                    |
| Beam angle           | 124 [lm/W]<br>60°         |
| Controller           | ON/OFF                    |
| MacAdam              | 3 SDCM                    |

### Downlight LED

LED downlight for drop ceiling istallation. Aluminium housing. Plastic cover included. Available in white, black and grey. Any RAL palette colour available on enquiry. Reflector beam available: 15°, 23°, 38° and 60°. Maximum power is 27W.

## LOWINAI

| Weight                            | 0,61 [kg]        |
|-----------------------------------|------------------|
| Protection rating IP , IK , class | IP 20, IK 1,     |
| Luminaire colour                  | BLACK            |
| Cover                             | Plastic          |
| Operating voltage                 | 220-240V 50-60Hz |