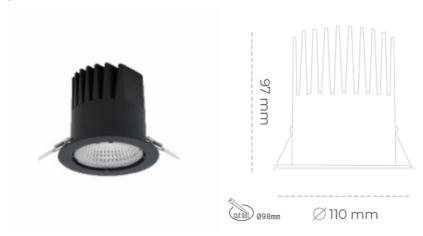

## **Downlight LED**

LED downlight for drop ceiling istallation. Aluminium housing. Plastic cover included. Available in white, black and grey. Any RAL palette colour available on enquiry. Reflector beam available: 15°, 23°, 38° and 60°. Maximum power

## LUMINAIRE

Weight 0,61 [kg] Protection rating IP, IK, class IP 20, IK 1, Luminaire colour BLACK Cover Plastic Operating voltage 220-240V 50-60Hz

Note: All data are typical values. Tolerance of measurements +/-10% System features may change with product improvements due to technical advances.