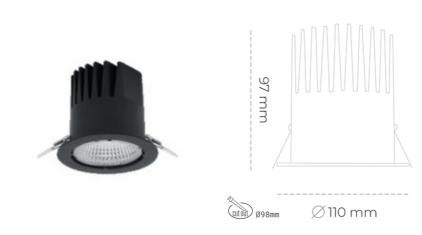

## DOWNLIGHT LIDER M 940 21W 23° BLACK PREMIUM WHITE ON/OFF

Article number: N203-K0002-PW940-HA-M23-ZC02\_550-S2-###

LED 4000 [K] PREMIUM WHITE Light colour CRI 90 Led chip flux 2912 [lm] Luminous flux 2620 [lm] System power 21 [W] Luminaire Efficiency 125 [lm/W] Beam angle 23° Controller ON/OFF MacAdam 3 SDCM

## Downlight LED

LED downlight for drop ceiling istallation. Aluminium housing. Plastic cover included. Available in white, black and grey. Any RAL palette colour available on enquiry. Reflector beam available: 15°, 23°, 38° and 60°. Maximum power is 27W.

## LUMINAIRE

Weight 0,61 [kg]

Protection rating IP , IK , class IP 20, IK 1,

Luminaire colour BLACK

Cover Plastic

Operating voltage 220-240V 50-60Hz

Note: All data are typical values. Tolerance of measurements +/-10% System features may change with product improvements due to technical advances.