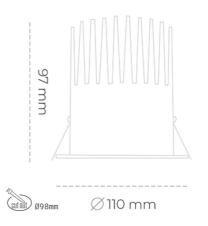

## Downlight LED

LED downlight for drop ceiling istallation. Aluminium housing. Plastic cover included. Available in white, black and grey. Any RAL palette colour available on enquiry. Reflector beam available: 15°, 23°, 38° and 60°. Maximum power is 27W.