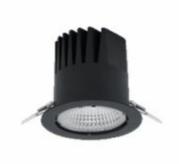

## DOWNLIGHT LIDER M 940 11W 23° BLACK PREMIUM WHITE ON/OFF

Article number: N203-K0002-PW940-HA-M23-ZC01\_250-S2-###

0,61 [kg]

BLACK

Plastic

IP 20, IK 1,

220-240V 50-60Hz

| LED                   | СОВ                       |
|-----------------------|---------------------------|
| Light colour          | 4000 [K] PREMIUM<br>WHITE |
| CRI                   | 90                        |
| Led chip flux         | 1343 [lm]                 |
| System power          | 1208 [lm]                 |
| Luminaire Efficiency  | 11 [W]<br>110 [lm/W]      |
| Beam angle            | 23°                       |
| Controller<br>MacAdam | ON/OFF                    |
| MacAuam               | 3 SDCM                    |