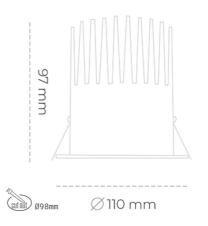

#### Downlight LED

LED downlight for drop ceiling istallation. Aluminium housing. Plastic cover included. Available in white, black and grey. Any RAL palette colour available on enquiry. Reflector beam available: 15°, 23°, 38° and 60°. Maximum power is 27W.

### LOWINAI

| Weight                            | 0,61 [kg]        |
|-----------------------------------|------------------|
| Protection rating IP , IK , class | IP 20, IK 1,     |
| Luminaire colour                  | BLACK            |
| Cover                             | Plastic          |
| Operating voltage                 | 220-240V 50-60Hz |