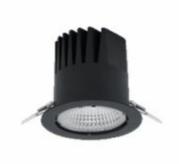

## DOWNLIGHT LIDER M 930 20W 45° BLACK PREMIUM COLOR ON/OFF

Article number: N203-K0002-PC930-HA-M45-ZC01\_500-S2-###

| LED                  | COB                       |
|----------------------|---------------------------|
| Light colour         | 3000 [K] PREMIUM<br>COLOR |
| CRI                  |                           |
| Led chip flux        | 90                        |
| Luminous flux        | 2200 [lm]                 |
| System power         | 1980 [lm]                 |
| · ·                  | 20 [W]                    |
| Luminaire Efficiency | 99 [lm/W]                 |
| Beam angle           | 45°                       |
| Controller           | ON/OFF                    |
| MacAdam              |                           |
|                      | 3 SDCM                    |

#### Downlight LED

LED downlight for drop ceiling istallation. Aluminium housing. Plastic cover included. Available in white, black and grey. Any RAL palette colour available on enquiry. Reflector beam available: 15°, 23°, 38° and 60°. Maximum power is 27W.

### LOWINAI

| Weight                            | 0,61 [kg]        |
|-----------------------------------|------------------|
| Protection rating IP , IK , class | IP 20, IK 1,     |
| Luminaire colour                  | BLACK            |
| Cover                             | Plastic          |
| Operating voltage                 | 220-240V 50-60Hz |