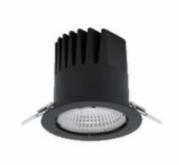

## DOWNLIGHT LIDER M 930 21W 38° BLACK PREMIUM COLOR ON/OFF

Article number: N203-K0002-PC930-HA-M38-ZC02\_550-S2-###

| LED                           | СОВ                       |
|-------------------------------|---------------------------|
| Light colour                  | 3000 [K] PREMIUM<br>COLOR |
| CRI                           | 90                        |
| Led chip flux                 | 2396 [lm]                 |
| Luminous flux<br>System power | 2156 [lm]                 |
| Luminaire Efficiency          | 21 [W]                    |
| Beam angle                    | 103 [lm/W]<br>38°         |
| Controller                    | ON/OFF                    |
| MacAdam                       | 3 SDCM                    |
|                               |                           |

#### LUMINAIRE

| Weight                            | 0,61 [kg]        |
|-----------------------------------|------------------|
| Protection rating IP , IK , class | IP 20, IK 1,     |
| Luminaire colour                  | BLACK            |
| Cover                             | Plastic          |
| Operating voltage                 | 220-240V 50-60Hz |