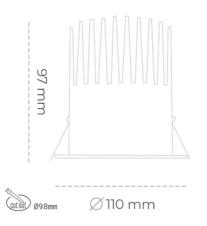

#### LUMINAIRE

| Weight                            | 0,61 [kg]        |
|-----------------------------------|------------------|
| Protection rating IP , IK , class | IP 20, IK 1,     |
| Luminaire colour                  | BLACK            |
| Cover                             | Plastic          |
| Operating voltage                 | 220-240V 50-60Hz |