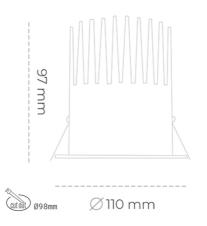

### Downlight LED

LED downlight for drop ceiling istallation. Aluminium housing. Plastic cover included. Available in white, black and grey. Any RAL palette colour available on enquiry. Reflector beam available: 15°, 23°, 38° and 60°. Maximum power is 27W.

#### LUMINAIRE

| Weight                            | 0,61 [kg]        |
|-----------------------------------|------------------|
| Protection rating IP , IK , class | IP 20, IK 1,     |
| Luminaire colour                  | BLACK            |
| Cover                             | Plastic          |
| Operating voltage                 | 220-240V 50-60Hz |