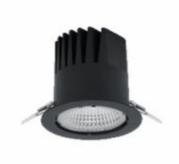

### Downlight LED

LED downlight for drop ceiling istallation. Aluminium housing. Plastic cover included. Available in white, black and grey. Any RAL palette colour available on enquiry. Reflector beam available: 15°, 23°, 38° and 60°. Maximum power is 27W.

#### LUMINAIRE

| Weight                            | 0,61 [kg]        |
|-----------------------------------|------------------|
| Protection rating IP , IK , class | IP 20, IK 1,     |
| Luminaire colour                  | BLACK            |
| Cover                             | Plastic          |
| Operating voltage                 | 220-240V 50-60Hz |