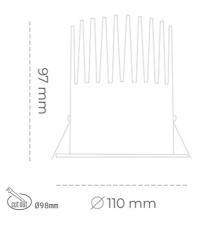

## DOWNLIGHT LIDER M 930 21W 60° BLACK CRI97 ON/OFF

Article number: N203-K0002-HI930-H5-M60-ZC02\_550-S2-###

Plastic

220-240V 50-60Hz

| LED                               | COB            |
|-----------------------------------|----------------|
| Light colour                      | 3000 [K] CRI97 |
| CRI                               | 90             |
| Led chip flux                     | 2402 [lm]      |
| Luminous flux                     | 2161 [lm]      |
| System power                      | 21 [W]         |
| Luminaire Efficiency              | 103 [lm/W]     |
| Beam angle                        | 60°            |
| Controller                        | ON/OFF         |
| MacAdam                           | 3 SDCM         |
| LUMINAIRE                         |                |
| Weight                            | 0,61 [kg]      |
| Protection rating IP , IK , class | IP 20, IK 1,   |
| Luminaire colour                  | BLACK          |

## **Downlight LED**

LED downlight for drop ceiling istallation. Aluminium housing. Plastic cover included. Available in white, black and grey. Any RAL palette colour available on enquiry. Reflector beam available: 15°, 23°, 38° and 60°. Maximum power is 27W.