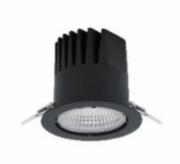

## DOWNLIGHT LIDER M 930 21W 60° BLACK CRI97 ON/OFF

Article number: N203-K0002-HI930-H5-M60-ZC02\_550-S2-###

Plastic

220-240V 50-60Hz

| LED                               | COB            |
|-----------------------------------|----------------|
| Light colour                      | 3000 [K] CRI97 |
| CRI                               | 90             |
| Led chip flux                     | 2402 [lm]      |
| Luminous flux                     | 2161 [lm]      |
| System power                      | 21 [W]         |
| Luminaire Efficiency              | 103 [lm/W]     |
| Beam angle                        | 60°            |
| Controller                        | ON/OFF         |
| MacAdam                           | 3 SDCM         |
| LUMINAIRE                         |                |
| Weight                            | 0,61 [kg]      |
| Protection rating IP , IK , class | IP 20, IK 1,   |
| Luminaire colour                  | BLACK          |

## **Downlight LED**

LED downlight for drop ceiling istallation. Aluminium housing. Plastic cover included. Available in white, black and grey. Any RAL palette colour available on enquiry. Reflector beam available: 15°, 23°, 38° and 60°. Maximum power is 27W.