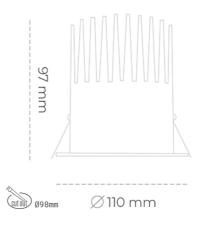

## DOWNLIGHT LIDER M 930 19W 45° BLACK CRI97 ON/OFF

Article number: N203-K0002-HI930-H5-M45-ZC01\_500-S2-###

BLACK

Plastic

220-240V 50-60Hz

| LED                               | COB            |
|-----------------------------------|----------------|
| Light colour                      | 3000 [K] CRI97 |
| CRI                               | 90             |
| Led chip flux                     | 2199 [lm]      |
| Luminous flux                     | 1979 [lm]      |
| System power                      | 19 [W]         |
| Luminaire Efficiency              | 104 [lm/W]     |
| Beam angle                        | 45°            |
| Controller                        | ON/OFF         |
| MacAdam                           | 3 SDCM         |
| LUMINAIRE                         |                |
| Weight                            | 0,61 [kg]      |
| Protection rating IP , IK , class | IP 20, IK 1,   |

## Downlight LED

LED downlight for drop ceiling istallation. Aluminium housing. Plastic cover included. Available in white, black and grey. Any RAL palette colour available on enquiry. Reflector beam available: 15°, 23°, 38° and 60°. Maximum power is 27W.