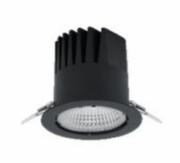

## DOWNLIGHT LIDER M 930 19W 45° BLACK CRI97 ON/OFF

Article number: N203-K0002-HI930-H5-M45-ZC01\_500-S2-###

BLACK

Plastic

220-240V 50-60Hz

| LED                               | COB            |
|-----------------------------------|----------------|
| Light colour                      | 3000 [K] CRI97 |
| CRI                               | 90             |
| Led chip flux                     | 2199 [lm]      |
| Luminous flux                     | 1979 [lm]      |
| System power                      | 19 [W]         |
| Luminaire Efficiency              | 104 [lm/W]     |
| Beam angle                        | 45°            |
| Controller                        | ON/OFF         |
| MacAdam                           | 3 SDCM         |
| LUMINAIRE                         |                |
| Weight                            | 0,61 [kg]      |
| Protection rating IP , IK , class | IP 20, IK 1,   |

## Downlight LED

LED downlight for drop ceiling istallation. Aluminium housing. Plastic cover included. Available in white, black and grey. Any RAL palette colour available on enquiry. Reflector beam available: 15°, 23°, 38° and 60°. Maximum power is 27W.