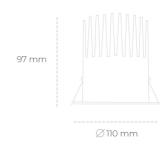

## LUMINAIRE

Luminaire Efficiency

Weight 0,61 [kg] Protection rating IP, IK, class IP 20, IK 1, Luminaire colour BLACK Cover Plastic Operating voltage 220-240V 50-60Hz