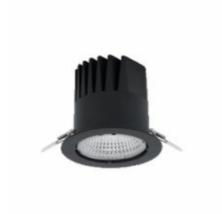

## **Downlight LED**

LED downlight for drop ceiling istallation. Aluminium housing. Plastic cover included. Available in white, black and grey. Any RAL palette colour available on enquiry. Reflector beam available: 15°, 23°, 38° and 60°. Maximum power