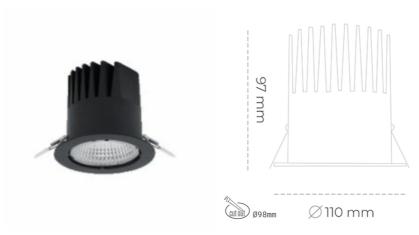

## LUMINAIRE

Weight 0,61 [kg]

Protection rating IP , IK , class IP 20, IK 1,

Luminaire colour BLACK

Cover Plastic

Operating voltage 220-240V 50-60Hz

## Downlight LED

LED downlight for drop ceiling istallation. Aluminium housing. Plastic cover included. Available in white, black and grey. Any RAL palette colour available on enquiry. Reflector beam available: 15°, 23°, 38° and 60°. Maximum power is 27W