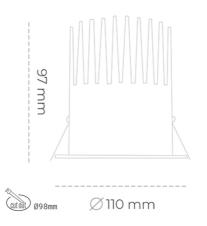

## LUMINAIRE

| Weight                            | 0,61 [kg]        |
|-----------------------------------|------------------|
| Protection rating IP , IK , class | IP 20, IK 1,     |
| Luminaire colour                  | BLACK            |
| Cover                             | Plastic          |
| Operating voltage                 | 220-240V 50-60Hz |