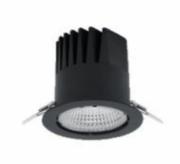

### DOWNLIGHT LIDER M 935 23W 23° BLACK PREMIUM WHITE ON/OFF

Article number: N203-K0002-HE935-HA-M23-ZC02\_600-S2-###

| LED                  | COB                       |
|----------------------|---------------------------|
| Light colour         | 3500 [K] PREMIUM<br>WHITE |
| CRI                  |                           |
| Led chip flux        | 90                        |
| Luminous flux        | 3513 [lm]                 |
|                      | 3161 [lm]                 |
| System power         | 23 [W]                    |
| Luminaire Efficiency |                           |
| Beam angle           | 137 [lm/W]                |
| Controller           | 23°                       |
|                      | ON/OFF                    |
| MacAdam              | 3 SDCM                    |
|                      | 5 5DOM                    |
|                      |                           |

## LUMINAIRE

| Weight                            | 0,61 [kg]        |
|-----------------------------------|------------------|
| Protection rating IP , IK , class | IP 20, IK 1,     |
| Luminaire colour                  | BLACK            |
| Cover                             | Plastic          |
| Operating voltage                 | 220-240V 50-60Hz |