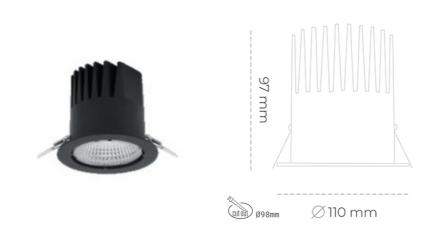

## **Downlight LED**

LED downlight for drop ceiling istallation. Aluminium housing. Plastic cover included. Available in white, black and grey. Any RAL palette colour available on enquiry. Reflector beam available: 15°, 23°, 38° and 60°. Maximum power is 27W.

## LUMINAIRE

Weight 0,61 [kg]

Protection rating IP , IK , class IP 20, IK 1,

Luminaire colour BLACK

Cover Plastic

Operating voltage 220-240V 50-60Hz

Note: All data are typical values. Tolerance of measurements +/-10% System features may change with product improvements due to technical advances.