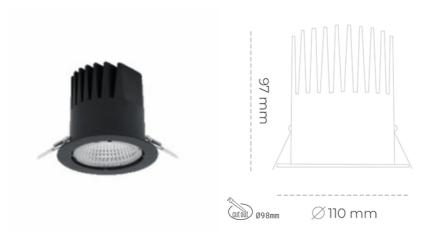

## **Downlight LED**

LED downlight for drop ceiling istallation. Aluminium housing. Plastic cover included. Available in white, black and grey. Any RAL palette colour available on enquiry. Reflector beam available: 15°, 23°, 38° and 60°. Maximum power is 77W

## LUMINAIRE

Weight 0,61 [kg]

Protection rating IP , IK , class IP 20, IK 1,

Luminaire colour BLACK

Cover Plastic

Operating voltage 220-240V 50-60Hz

Note: All data are typical values. Tolerance of measurements +/-10% System features may change with product improvements due to technical advances.