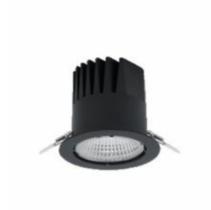

## Downlight LED

LED downlight for drop ceiling istallation. Aluminium housing. Plastic cover included. Available in white, black and grey. Any RAL palette colour available on enquiry. Reflector beam available: 15°, 23°, 38° and 60°. Maximum power is 27W

## LUMINAIRE

 Weight
 0,61 [kg]

 Protection rating IP , IK , class
 IP 20, IK 1,

 Luminaire colour
 BLACK

 Cover
 Plastic

 Operating voltage
 220-240V 50-60Hz

Note: All data are typical values. Tolerance of measurements +/-10% System features may change with product improvements due to technical advances.