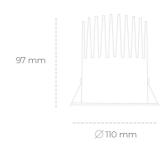

## LUMINAIRE

 Weight
 0,61 [kg]

 Protection rating IP , IK , class
 IP 20, IK 1,

 Luminaire colour
 BLACK

 Cover
 Plastic

 Operating voltage
 220-240V 50-60Hz

Note: All data are typical values. Tolerance of measurements +/-10% System features may change with product improvements due to technical advances.