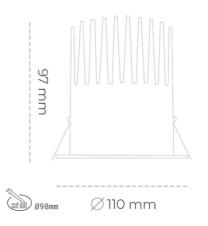

## DOWNLIGHT LIDER M 930 27W 45° BLACK PREMIUM WHITE ON/OFF

Article number: N203-K0002-HE930-HA-M45-ZC01\_700-S2-###

| LED                  | COB                       |
|----------------------|---------------------------|
| Light colour         | 3000 [K] PREMIUM<br>WHITE |
| CRI                  | 90                        |
| Led chip flux        | 3911 [lm]                 |
| System power         | 3519 [lm]                 |
| Luminaire Efficiency | 27 [W]                    |
| Beam angle           | 130 [lm/W]                |
| Controller           | 45°                       |
| MacAdam              | ON/OFF                    |
|                      | 3 SDCM                    |
| UMINAIRE             |                           |

### Downlight LED

LED downlight for drop ceiling istallation. Aluminium housing. Plastic cover included. Available in white, black and grey. Any RAL palette colour available on enquiry. Reflector beam available: 15°, 23°, 38° and 60°. Maximum power is 27W.

## LUMINAIR

| Weight                            | 0,61 [kg]        |
|-----------------------------------|------------------|
| Protection rating IP , IK , class | IP 20, IK 1,     |
| Luminaire colour                  | BLACK            |
| Cover                             | Plastic          |
| Operating voltage                 | 220-240V 50-60Hz |