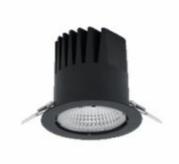

## DOWNLIGHT LIDER M 930 27W 45° BLACK PREMIUM WHITE ON/OFF

Article number: N203-K0002-HE930-HA-M45-ZC01\_700-S2-###

| LED                  | COB                       |
|----------------------|---------------------------|
| Light colour         | 3000 [K] PREMIUM<br>WHITE |
| CRI                  | 90                        |
| Led chip flux        | 3911 [lm]                 |
| System power         | 3519 [lm]                 |
| Luminaire Efficiency | 27 [W]                    |
| Beam angle           | 130 [lm/W]                |
| Controller           | 45°                       |
| MacAdam              | ON/OFF                    |
|                      | 3 SDCM                    |
| UMINAIRE             |                           |

### Downlight LED

LED downlight for drop ceiling istallation. Aluminium housing. Plastic cover included. Available in white, black and grey. Any RAL palette colour available on enquiry. Reflector beam available: 15°, 23°, 38° and 60°. Maximum power is 27W.

## LUMINAIR

| Weight                            | 0,61 [kg]        |
|-----------------------------------|------------------|
| Protection rating IP , IK , class | IP 20, IK 1,     |
| Luminaire colour                  | BLACK            |
| Cover                             | Plastic          |
| Operating voltage                 | 220-240V 50-60Hz |