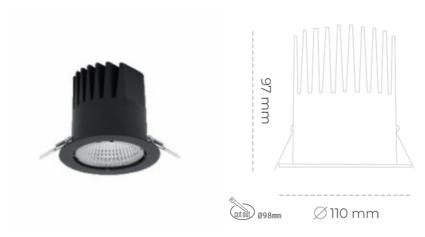

## DOWNLIGHT LIDER M 930 14W 45° BLACK PREMIUM WHITE ON/OFF

Article number: N203-K0002-HE930-HA-M45-ZC01\_350-S2-###

LED 3000 [K] PREMIUM WHITE Light colour CRI 90 Led chip flux 2064 [lm] Luminous flux 1857 [lm] System power 14 [W] Luminaire Efficiency 133 [lm/W] Beam angle 45° Controller ON/OFF MacAdam 3 SDCM

## **Downlight LED**

LED downlight for drop ceiling istallation. Aluminium housing. Plastic cover included. Available in white, black and grey. Any RAL palette colour available on enquiry. Reflector beam available: 15°, 23°, 38° and 60°. Maximum power is 27W

## LUMINAIRE

 Weight
 0,61 [kg]

 Protection rating IP , IK , class
 IP 20, IK 1,

 Luminaire colour
 BLACK

 Cover
 Plastic

 Operating voltage
 220-240V 50-60Hz

Note: All data are typical values. Tolerance of measurements +/-10% System features may change with product improvements due to technical advances.