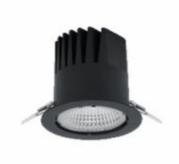

## DOWNLIGHT LIDER M 930 20W 38° BLACK PREMIUM WHITE ON/OFF

Article number: N203-K0002-HE930-HA-M38-ZC01\_500-S2-###

| LED                           | COB                       |
|-------------------------------|---------------------------|
| Light colour                  | 3000 [K] PREMIUM<br>WHITE |
| CRI                           | 90                        |
| Led chip flux                 | 2880 [lm]                 |
| Luminous flux<br>System power | 2592 [lm]                 |
| Luminaire Efficiency          | 20 [W]                    |
| Beam angle                    | 130 [lm/W]<br>38°         |
| Controller                    | ON/OFF                    |
| MacAdam                       | 3 SDCM                    |

#### Downlight LED

LED downlight for drop ceiling istallation. Aluminium housing. Plastic cover included. Available in white, black and grey. Any RAL palette colour available on enquiry. Reflector beam available: 15°, 23°, 38° and 60°. Maximum power is 27W.

## \_\_\_\_

| Weight                            | 0,61 [kg]        |
|-----------------------------------|------------------|
| Protection rating IP , IK , class | IP 20, IK 1,     |
| Luminaire colour                  | BLACK            |
| Cover                             | Plastic          |
| Operating voltage                 | 220-240V 50-60Hz |