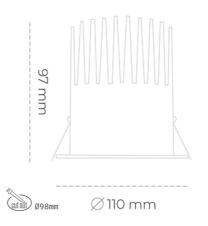

## DOWNLIGHT LIDER M 930 20W 38° BLACK PREMIUM WHITE ON/OFF

Article number: N203-K0002-HE930-HA-M38-ZC01\_500-S2-###

| LED                           | COB                       |
|-------------------------------|---------------------------|
| Light colour                  | 3000 [K] PREMIUM<br>WHITE |
| CRI                           | 90                        |
| Led chip flux                 | 2880 [lm]                 |
| Luminous flux<br>System power | 2592 [lm]                 |
| Luminaire Efficiency          | 20 [W]                    |
| Beam angle                    | 130 [lm/W]<br>38°         |
| Controller                    | ON/OFF                    |
| MacAdam                       | 3 SDCM                    |

## \_\_\_\_

| Weight                            | 0,61 [kg]        |
|-----------------------------------|------------------|
| Protection rating IP , IK , class | IP 20, IK 1,     |
| Luminaire colour                  | BLACK            |
| Cover                             | Plastic          |
| Operating voltage                 | 220-240V 50-60Hz |