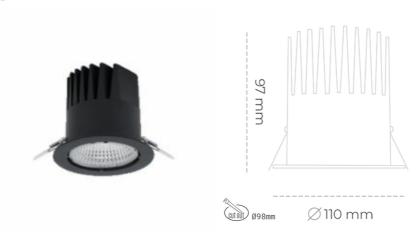

## LUMINAIRE

Weight 0,61 [kg] Protection rating IP, IK, class IP 20, IK 1, Luminaire colour BLACK Cover Plastic Operating voltage 220-240V 50-60Hz

## **Downlight LED**

LED downlight for drop ceiling istallation. Aluminium housing. Plastic cover included. Available in white, black and grey. Any RAL palette colour available on enquiry. Reflector beam available: 15°, 23°, 38° and 60°. Maximum power

## DOWNLIGHT LIDER M 957 23W 45° BLACK SPECIAL ON/OFF

Article number: N203-K0002-CC957-H5-M45-ZC02\_600-S2-###

LED COB

5700 [K] SPECIAL Light colour

CRI

90 Led chip flux 3023 [lm] 2720 [lm] Luminous flux System power 23 [W] Luminaire Efficiency 118 [lm/W] Beam angle 45°