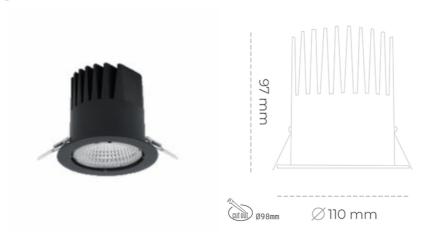

## LUMINAIRE

 Weight
 0,61 [kg]

 Protection rating IP , IK , class
 IP 20, IK 1,

 Luminaire colour
 BLACK

 Cover
 Plastic

 Operating voltage
 220-240V 50-60Hz

## Downlight LED

LED downlight for drop ceiling istallation. Aluminium housing. Plastic cover included. Available in white, black and grey. Any RAL palette colour available on enquiry. Reflector beam available: 15°, 23°, 38° and 60°. Maximum power is 27W