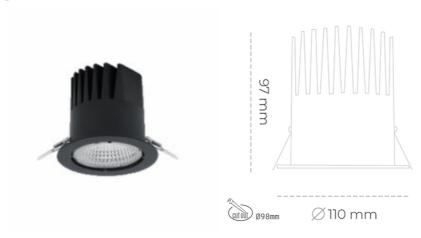

## **Downlight LED**

LED downlight for drop ceiling istallation. Aluminium housing. Plastic cover included. Available in white, black and grey. Any RAL palette colour available on enquiry. Reflector beam available: 15°, 23°, 38° and 60°. Maximum power