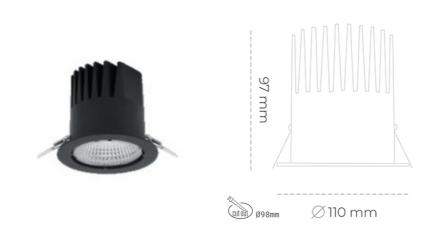

## **Downlight LED**

LED downlight for drop ceiling istallation. Aluminium housing. Plastic cover included. Available in white, black and grey. Any RAL palette colour available on enquiry. Reflector beam available: 15°, 23°, 38° and 60°. Maximum power is 27W

## LUMINAIRE

Weight 0,61 [kg]

Protection rating IP , IK , class IP 20, IK 1,

Luminaire colour BLACK

Cover Plastic

Operating voltage 220-240V 50-60Hz

Note: All data are typical values. Tolerance of measurements +/-10% System features may change with product improvements due to technical advances.