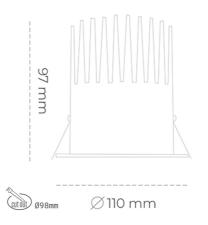

### Downlight LED

LED downlight for drop ceiling istallation. Aluminium housing. Plastic cover included. Available in white, black and grey. Any RAL palette colour available on enquiry. Reflector beam available: 15°, 23°, 38° and 60°. Maximum power is 27W.

## LUMINAI

| Weight                            | 0,61 [kg]        |
|-----------------------------------|------------------|
| Protection rating IP , IK , class | IP 20, IK 1,     |
| Luminaire colour                  | BLACK            |
| Cover                             | Plastic          |
| Operating voltage                 | 220-240V 50-60Hz |