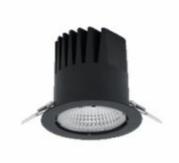

## DOWNLIGHT LIDER M 942 21W 38° BLACK MEAT WHITE ON/OFF

Article number: N203-K0002-CC942-H5-M38-ZC02\_550-S2-###

0,61 [kg]

BLACK

Plastic

IP 20, IK 1,

220-240V 50-60Hz

| LED                  | COB                    |
|----------------------|------------------------|
| Light colour         | 4200 [K] MEAT<br>WHITE |
| CRI                  |                        |
| Led chip flux        | 90                     |
| Luminous flux        | 2159 [lm]              |
|                      | 1943 [lm]              |
| System power         | 21 [W]                 |
| Luminaire Efficiency |                        |
| Beam angle           | 93 [lm/W]              |
|                      | 38°                    |
| Controller           | ON/OFF                 |
| MacAdam              | 3 SDCM                 |
|                      | 3 SDCIVI               |

## Downlight LED

LED downlight for drop ceiling istallation. Aluminium housing. Plastic cover included. Available in white, black and grey. Any RAL palette colour available on enquiry. Reflector beam available: 15°, 23°, 38° and 60°. Maximum power is 27W.