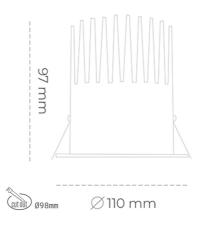

## DOWNLIGHT LIDER M 942 21W 38° BLACK MEAT WHITE ON/OFF

Article number: N203-K0002-CC942-H5-M38-ZC02\_550-S2-###

0,61 [kg]

BLACK

Plastic

IP 20, IK 1,

220-240V 50-60Hz

| LED                  | COB                    |
|----------------------|------------------------|
| Light colour         | 4200 [K] MEAT<br>WHITE |
| CRI                  |                        |
| Led chip flux        | 90                     |
| Luminous flux        | 2159 [lm]              |
|                      | 1943 [lm]              |
| System power         | 21 [W]                 |
| Luminaire Efficiency |                        |
| Beam angle           | 93 [lm/W]              |
|                      | 38°                    |
| Controller           | ON/OFF                 |
| MacAdam              | 3 SDCM                 |
|                      | 3 SDCIVI               |

## Downlight LED

LED downlight for drop ceiling istallation. Aluminium housing. Plastic cover included. Available in white, black and grey. Any RAL palette colour available on enquiry. Reflector beam available: 15°, 23°, 38° and 60°. Maximum power is 27W.