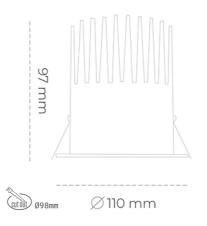

## DOWNLIGHT LIDER M 942 19W 23° BLACK MEAT WHITE ON/OFF

Article number: N203-K0002-CC942-H5-M23-ZC01\_500-S2-###

0,61 [kg]

BLACK

Plastic

IP 20, IK 1,

220-240V 50-60Hz

| LED                  | COB                    |
|----------------------|------------------------|
| Light colour         | 4200 [K] MEAT<br>WHITE |
| CRI                  | 90                     |
| Led chip flux        |                        |
| Luminous flux        | 1976 [lm]              |
|                      | 1778 [lm]              |
| System power         | 19 [W]                 |
| Luminaire Efficiency | × *                    |
| Beam angle           | 94 [lm/W]              |
| Controller           | 23°                    |
|                      | ON/OFF                 |
| MacAdam              | 3 SDCM                 |
|                      |                        |

## Downlight LED

LED downlight for drop ceiling istallation. Aluminium housing. Plastic cover included. Available in white, black and grey. Any RAL palette colour available on enquiry. Reflector beam available: 15°, 23°, 38° and 60°. Maximum power is 27W.