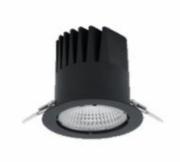

## DOWNLIGHT LIDER M 942 19W 23° BLACK MEAT WHITE ON/OFF

Article number: N203-K0002-CC942-H5-M23-ZC01\_500-S2-###

0,61 [kg]

BLACK

Plastic

IP 20, IK 1,

220-240V 50-60Hz

| LED                  | COB                    |
|----------------------|------------------------|
| Light colour         | 4200 [K] MEAT<br>WHITE |
| CRI                  | 90                     |
| Led chip flux        |                        |
| Luminous flux        | 1976 [lm]              |
|                      | 1778 [lm]              |
| System power         | 19 [W]                 |
| Luminaire Efficiency | × *                    |
| Beam angle           | 94 [lm/W]              |
| Controller           | 23°                    |
|                      | ON/OFF                 |
| MacAdam              | 3 SDCM                 |
|                      |                        |

## Downlight LED

LED downlight for drop ceiling istallation. Aluminium housing. Plastic cover included. Available in white, black and grey. Any RAL palette colour available on enquiry. Reflector beam available: 15°, 23°, 38° and 60°. Maximum power is 27W.