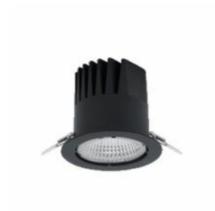

## DOWNLIGHT LIDER M 942 27W 15° BLACK MEAT WHITE ON/OFF

Article number: N203-K0002-CC942-H5-M15-ZC01\_700-S2-###

| LED                  | COB                    |
|----------------------|------------------------|
| Light colour         | 4200 [K] MEAT<br>WHITE |
| CRI                  | 90                     |
| Led chip flux        |                        |
| Luminous flux        | 2695 [lm]              |
|                      | 2425 [lm]              |
| System power         | 27 [W]                 |
| Luminaire Efficiency |                        |
| Beam angle           | 90 [lm/W]              |
| Controller           | 15°                    |
|                      | ON/OFF                 |
| MacAdam              | 3 SDCM                 |
|                      |                        |

## **Downlight LED**

LED downlight for drop ceiling istallation. Aluminium housing. Plastic cover included. Available in white, black and grey. Any RAL palette colour available on enquiry. Reflector beam available: 15°, 23°, 38° and 60°. Maximum power is 27W

## **LUMINAIRE**

Weight 0,61 [kg]

Protection rating IP , IK , class IP 20, IK 1,

Luminaire colour BLACK

Cover Plastic

Operating voltage 220-240V 50-60Hz

Note: All data are typical values. Tolerance of measurements +/-10% System features may change with product improvements due to technical advances.