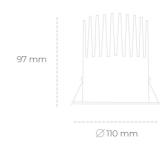

## **Downlight LED**

LED downlight for drop ceiling istallation. Aluminium housing. Plastic cover included. Available in white, black and grey. Any RAL palette colour available on enquiry. Reflector beam available: 15°, 23°, 38° and 60°. Maximum power is 27W

## **LUMINAIRE**

Weight 0,61 [kg]

Protection rating IP , IK , class IP 20, IK 1,

Luminaire colour BLACK

Cover Plastic

Operating voltage 220-240V 50-60Hz

Note: All data are typical values. Tolerance of measurements +/-10% System features may change with product improvements due to technical advances.