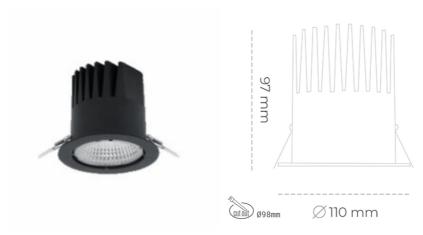

## DOWNLIGHT LIDER M 940 19W 15° BLACK HI EFFICIENT ON/OFF

Article number: N203-K0002-BB940-H5-M15-ZC01\_500-S2-###

LED COB 4000 [K] HI EFFICIENT Light colour CRI 90 Led chip flux 3189 [lm] Luminous flux 2870 [lm] System power 19 [W] Luminaire Efficiency 151 [lm/W] Beam angle 15° Controller ON/OFF MacAdam 3 SDCM

## **Downlight LED**

LED downlight for drop ceiling istallation. Aluminium housing. Plastic cover included. Available in white, black and grey. Any RAL palette colour available on enquiry. Reflector beam available: 15°, 23°, 38° and 60°. Maximum power is 27W

## LUMINAIRE

Weight 0,61 [kg]

Protection rating IP , IK , class IP 20, IK 1,

Luminaire colour BLACK

Cover Plastic

Operating voltage 220-240V 50-60Hz

Note: All data are typical values. Tolerance of measurements +/-10% System features may change with product improvements due to technical advances.