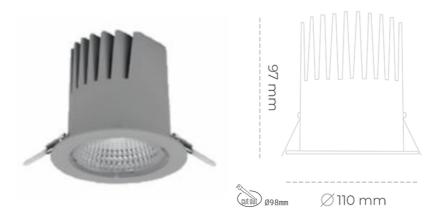

## LUMINAIRE

Weight 0,61 [kg]

Protection rating IP , IK , class IP 20, IK 1,

Luminaire colour GREY

Cover Plastic

Operating voltage 220-240V 50-60Hz

Note: All data are typical values. Tolerance of measurements +/-10% System features may change with product improvements due to technical advances.