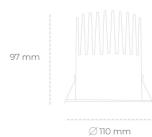

## LUMINAIRE

Weight 0,61 [kg]

Protection rating IP , IK , class IP 20, IK 1,

Luminaire colour GREY

Cover Plastic

Operating voltage 220-240V 50-60Hz