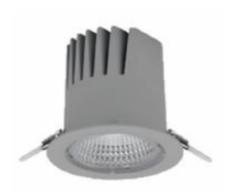

## **Downlight LED**

LED downlight for drop ceiling istallation. Aluminium housing. Plastic cover included. Available in white, black and grey. Any RAL palette colour available on enquiry. Reflector beam available: 15°, 23°, 38° and 60°. Maximum power is 27W