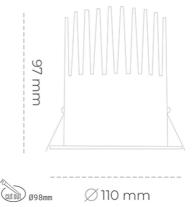

CRI

| Weight                            | 0,61 [kg]        |
|-----------------------------------|------------------|
| Protection rating IP , IK , class | IP 20, IK 1,     |
| Luminaire colour                  | GREY             |
| Cover                             | Plastic          |
| Operating voltage                 | 220-240V 50-60Hz |