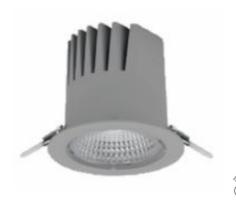

### Downlight LED

LED downlight for drop ceiling istallation. Aluminium housing. Plastic cover included. Available in white, black and grey. Any RAL palette colour available on enquiry. Reflector beam available: 15°, 23°, 38° and 60°. Maximum power is 27W.