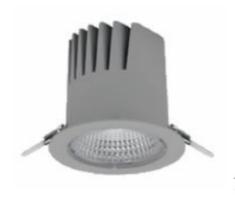

### Downlight LED

LED downlight for drop ceiling istallation. Aluminium housing. Plastic cover included. Available in white, black and grey. Any RAL palette colour available on enquiry. Reflector beam available: 15°, 23°, 38° and 60°. Maximum power is 27W.

CRI

| Weight                            | 0,61 [kg]        |
|-----------------------------------|------------------|
| Protection rating IP , IK , class | IP 20, IK 1,     |
| Luminaire colour                  | GREY             |
| Cover                             | Plastic          |
| Operating voltage                 | 220-240V 50-60Hz |