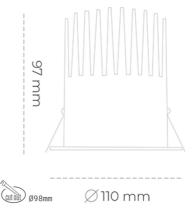

CRI

| Weight                            | 0,61 [kg]        |
|-----------------------------------|------------------|
| Protection rating IP , IK , class | IP 20, IK 1,     |
| Luminaire colour                  | GREY             |
| Cover                             | Plastic          |
| Operating voltage                 | 220-240V 50-60Hz |