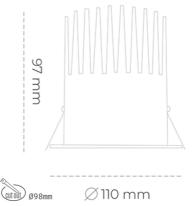

Luminaire Efficiency

CRI

| Weight                            | 0,61 [kg]        |
|-----------------------------------|------------------|
| Protection rating IP , IK , class | IP 20, IK 1,     |
| Luminaire colour                  | GREY             |
| Cover                             | Plastic          |
| Operating voltage                 | 220-240V 50-60Hz |