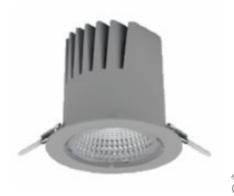

### Downlight LED

LED downlight for drop ceiling istallation. Aluminium housing. Plastic cover included. Available in white, black and grey. Any RAL palette colour available on enquiry. Reflector beam available: 15°, 23°, 38° and 60°. Maximum power is 27W.

Luminaire Efficiency

CRI

| Weight                            | 0,61 [kg]        |
|-----------------------------------|------------------|
| Protection rating IP , IK , class | IP 20, IK 1,     |
| Luminaire colour                  | GREY             |
| Cover                             | Plastic          |
| Operating voltage                 | 220-240V 50-60Hz |