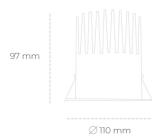

## LUMINAIRE

Weight 0,61 [kg]

Protection rating IP , IK , class IP 20, IK 1,

Luminaire colour GREY

Cover Plastic

Operating voltage 220-240V 50-60Hz