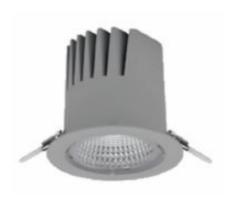

## **Downlight LED**

LED downlight for drop ceiling istallation. Aluminium housing. Plastic cover included. Available in white, black and grey. Any RAL palette colour available on enquiry. Reflector beam available: 15°, 23°, 38° and 60°. Maximum power is 27W.