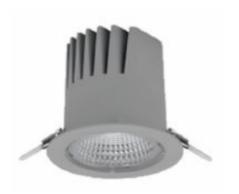

## DOWNLIGHT LIDER M 940 27W 23° GREY | ON/OFF

Article number: N203-K0001-RF940-H5-M23-ZC01\_700-S2-###

| LED                  | COB        |
|----------------------|------------|
| Light colour         | 4000 [K]   |
| CRI                  | 90         |
| Led chip flux        | 3383 [lm]  |
| Luminous flux        | 3044 [lm]  |
| System power         | 27 [W]     |
| Luminaire Efficiency | 113 [lm/W] |
| Beam angle           | 23°        |
| Controller           | ON/OFF     |
| MacAdam              | 3 SDCM     |

## **Downlight LED**

LED downlight for drop ceiling istallation. Aluminium housing. Plastic cover included. Available in white, black and grey. Any RAL palette colour available on enquiry. Reflector beam available: 15°, 23°, 38° and 60°. Maximum power is 27W