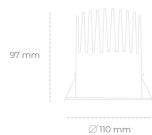

## LUMINAIRE

Weight 0,61 [kg]

Protection rating IP , IK , class IP 20, IK 1,

Luminaire colour GREY

Cover Plastic

Operating voltage 220-240V 50-60Hz

Note: All data are typical values. Tolerance of measurements +/-10% System features may change with product improvements due to technical advances.