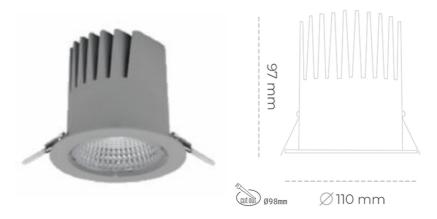

## **Downlight LED**

LED downlight for drop ceiling istallation. Aluminium housing. Plastic cover included. Available in white, black and grey. Any RAL palette colour available on enquiry. Reflector beam available: 15°, 23°, 38° and 60°. Maximum power is 27W

## LUMINAIRE

Weight 0,61 [kg]

Protection rating IP , IK , class IP 20, IK 1,

Luminaire colour GREY

Cover Plastic

Operating voltage 220-240V 50-60Hz

Note: All data are typical values. Tolerance of measurements +/-10% System features may change with product improvements due to technical advances.

## DOWNLIGHT LIDER M 940 10W 23° GREY | ON/OFF

Article number: N203-K0001-RF940-H5-M23-ZC01\_250-S2-###

| LED                  | COB        |
|----------------------|------------|
| Light colour         | 4000 [K]   |
| CRI                  | 90         |
| Led chip flux        | 1208 [lm]  |
| Luminous flux        | 1087 [lm]  |
| System power         | 10 [W]     |
| Luminaire Efficiency | 109 [lm/W] |
| Beam angle           | 23°        |
| Controller           | ON/OFF     |
| MacAdam              | 3 SDCM     |
|                      |            |