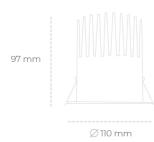

## LUMINAIRE

Weight 0,61 [kg]

Protection rating IP , IK , class IP 20, IK 1,

Luminaire colour GREY

Cover Plastic

Operating voltage 220-240V 50-60Hz

Note: All data are typical values. Tolerance of measurements +/-10% System features may change with product improvements due to technical advances.