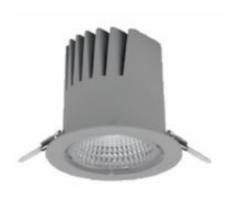

## DOWNLIGHT LIDER M 930 25W 60° GREY | ON/OFF

Article number: N203-K0001-RF930-H5-M60-ZC02\_650-S2-###

| LED                  | COB        |
|----------------------|------------|
| Light colour         | 3000 [K]   |
| CRI                  | 90         |
| Led chip flux        | 2997 [lm]  |
| Luminous flux        | 2697 [lm]  |
| System power         | 25 [W]     |
| Luminaire Efficiency | 108 [lm/W] |
| Beam angle           | 60°        |
| Controller           | ON/OFF     |
| MacAdam              | 3 SDCM     |

## Downlight LED

LED downlight for drop ceiling istallation. Aluminium housing. Plastic cover included. Available in white, black and grey. Any RAL palette colour available on enquiry. Reflector beam available: 15°, 23°, 38° and 60°. Maximum power is 27W

## LUMINAIRE

Weight 0,61 [kg]

Protection rating IP , IK , class IP 20, IK 1,

Luminaire colour GREY

Cover Plastic

Operating voltage 220-240V 50-60Hz

Note: All data are typical values. Tolerance of measurements +/-10% System features may change with product improvements due to technical advances.