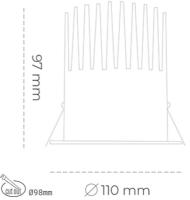

ON/OFF

3 SDCM

27 [W]

45°

| _    |     |      |      |
|------|-----|------|------|
| Down | lia | ht l | I FD |
|      |     |      |      |

LED downlight for drop ceiling istallation. Aluminium housing. Plastic cover included. Available in white, black and grey. Any RAL palette colour available on enquiry. Reflector beam available: 15°, 23°, 38° and 60°. Maximum power is 27W.

CRI

| Weight                            | 0,61 [kg]        |
|-----------------------------------|------------------|
| Protection rating IP , IK , class | IP 20, IK 1,     |
| Luminaire colour                  | GREY             |
| Cover                             | Plastic          |
| Operating voltage                 | 220-240V 50-60Hz |
|                                   |                  |