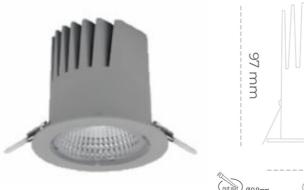

#### Downlight LED

LED downlight for drop ceiling istallation. Aluminium housing. Plastic cover included. Available in white, black and grey. Any RAL palette colour available on enquiry. Reflector beam available: 15°, 23°, 38° and 60°. Maximum power is 27W.

CRI

| Weight                            | 0,61 [kg]        |
|-----------------------------------|------------------|
| Protection rating IP , IK , class | IP 20, IK 1,     |
| Luminaire colour                  | GREY             |
| Cover                             | Plastic          |
| Operating voltage                 | 220-240V 50-60Hz |