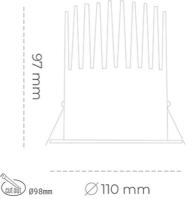

### Downlight LED

LED downlight for drop ceiling istallation. Aluminium housing. Plastic cover included. Available in white, black and grey. Any RAL palette colour available on enquiry. Reflector beam available: 15°, 23°, 38° and 60°. Maximum power is 27W.

CRI

| Weight                            | 0,61 [kg]        |
|-----------------------------------|------------------|
| Protection rating IP , IK , class | IP 20, IK 1,     |
| Luminaire colour                  | GREY             |
| Cover                             | Plastic          |
| Operating voltage                 | 220-240V 50-60Hz |