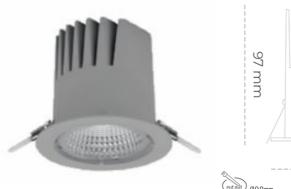

### Downlight LED

LED downlight for drop ceiling istallation. Aluminium housing. Plastic cover included. Available in white, black and grey. Any RAL palette colour available on enquiry. Reflector beam available: 15°, 23°, 38° and 60°. Maximum power is 27W.

CRI

| Weight                            | 0,61 [kg]        |
|-----------------------------------|------------------|
| Protection rating IP , IK , class | IP 20, IK 1,     |
| Luminaire colour                  | GREY             |
| Cover                             | Plastic          |
| Operating voltage                 | 220-240V 50-60Hz |