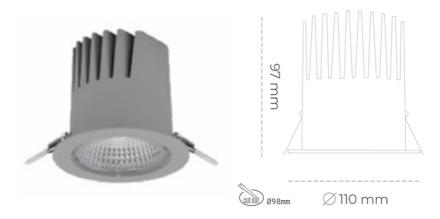

## DOWNLIGHT LIDER M 835 25W 23° GREY | ON/OFF

Article number: N203-K0001-RF835-H5-M23-ZC02\_650-S2-###

## **Downlight LED**

LED downlight for drop ceiling istallation. Aluminium housing. Plastic cover included. Available in white, black and grey. Any RAL palette colour available on enquiry. Reflector beam available: 15°, 23°, 38° and 60°. Maximum power is 27W

## LUMINAIRE

Weight 0,61 [kg]

Protection rating IP , IK , class IP 20, IK 1,

Luminaire colour GREY

Cover Plastic

Operating voltage 220-240V 50-60Hz

Note: All data are typical values. Tolerance of measurements +/-10% System features may change with product improvements due to technical advances.